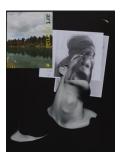

BEVERLY SEMMES *Four Hands*, 2024 Acrylic over photograph printed on canvas 64 3/4 x 40 x 2 in. (Each panel) 64 3/4 x 80 x 2 in. (Overall) (BS0452)