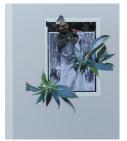

MARCIA KURE For Southern Kaduna II – Were Shadows to be Banished, 2017-2020 98 lb. / 160 gsm Mi-Teintes paper mounted on 300 lb. / 640 gsm Arches HP watercolor paper 25 1/2 x 19 7/8 in. Sheet 31 1/4 x 25 3/8 in. Frame (MK0264)

MARCIA KURE For Southern Kaduna IV – A Harvest, 2017-2020 98 lb. / 160 gsm Mi-Teintes paper mounted on 300 lb. / 640 gsm Arches HP watercolor paper 25 1/2 x 21 in. Sheet 31 x 26 3/4 in. Frame (MK0266)