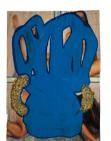

## RECEPTION

BEVERLY SEMMES *Flag*, 2024 Velvet, Acrylic over photograph printed on canvas 26 1/2 x 29 x 2 1/4 in. (BS0453)

GALLERY 1

BEVERLY SEMMES *Flip*, 2024 Faux fur, Chiffon, Acrylic over photograph printed on canvas 81 x 67 x 23 in. (BS0446)