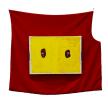

## RECEPTION

BEVERLY SEMMES *Flag*, 2024 Velvet, Acrylic over photograph printed on canvas 26 1/2 x 29 x 2 1/4 in. (BS0453)

GALLERY 1

BEVERLY SEMMES *Flip*, 2024 Faux fur, Chiffon, Acrylic over photograph printed on canvas 81 x 67 x 23 in. (BS0446)