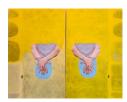

BEVERLY SEMMES *Four Hands*, 2024 Acrylic over photograph printed on canvas 64 3/4 x 40 x 2 in. (Each panel) 64 3/4 x 80 x 2 in. (Overall) (BS0452)