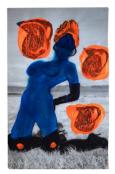

BEVERLY SEMMES *Four Hands*, 2024 Acrylic over photograph printed on canvas 64 3/4 x 40 x 2 in. (Each panel) 64 3/4 x 80 x 2 in. (Overall) (BS0452)